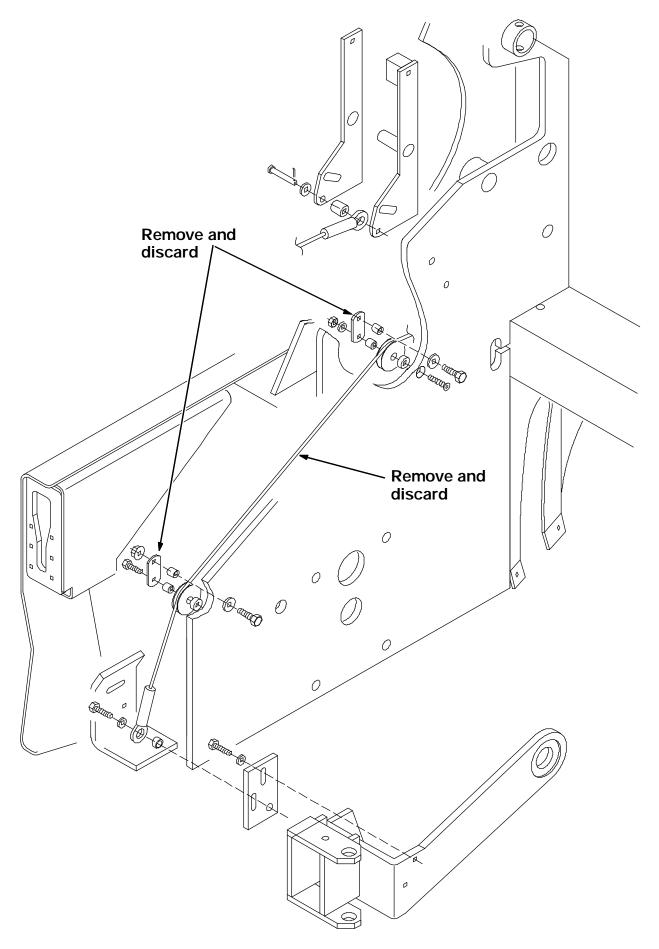

## **INSTALLATION:**

(Refer to FIG. 1)

FOR SAFETY: Before leaving or servicing machine, stop on level surface and set parking brake. Then turn off machine and remove key.

- 1. Raise the hopper and engage the support bar.
- 2. Lower the side brush.
- 3. Remove and discard the existing side brush cable (77568) and the two side brush cable pulley plates. (Refer to FIG. 1)
- 4. The slot in the frame, where the side brush cable goes through, must be widened to a minimum of 1.75 inch. This will allow clearance for the new side brush cable connecting hardware. (Refer to FIG. 1)
- 5. Install the two new side brush cable pulley plates (7) and the existing pulleys. (Refer to FIG. 1)
- 6. Install the shorter cable (1) on the bracket near the side brush lift cylinder and machine lintel. (Refer to FIG. 1)
- 7. Install the longer cable (2) on the bracket down at the side brush assembly. (Refer to FIG. 1)
- 8. Connect the two cables (1 and 2) together near the area of the frame slot. Use the bolt (6), spacer (5), washer (4), and lock nut (3). (Refer to FIG. 1)
- 9. Start the machine and lower the hopper. Operate the side brush and check for proper operation.

FIG. 1 - Existing Side Brush Lift Cable Assembly

FIG. 2 - New Side Brush Lift Cable Assembly