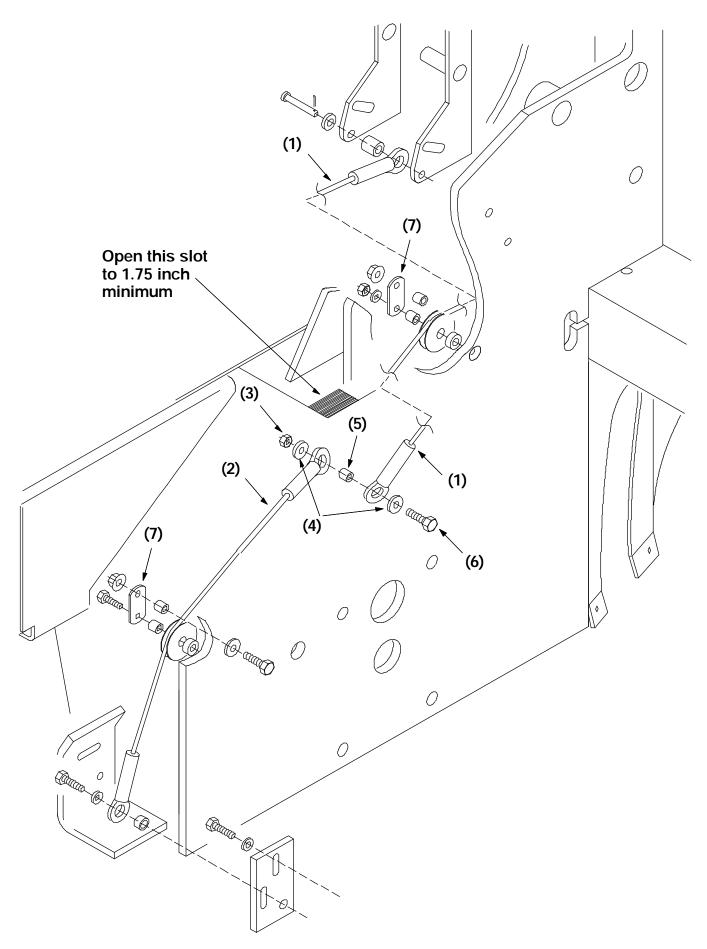

## **INSTALLATION:**

(Refer to FIG. 1)

FOR SAFETY: Before leaving or servicing machine, stop on level surface and set parking brake. Then turn off machine and remove key.

- 1. Raise the hopper and engage the support bar.
- 2. Lower the side brush.
- 3. Remove and discard the existing side brush cable (77568) and the two side brush cable pulley plates. (Refer to FIG. 1)
- 4. The slot in the frame, where the side brush cable goes through, must be widened to a minimum of 1.75 inch. This will allow clearance for the new side brush cable connecting hardware. (Refer to FIG. 1)
- 5. Install the two new side brush cable pulley plates (7) and the existing pulleys. (Refer to FIG. 1)
- 6. Install the shorter cable (1) on the bracket near the side brush lift cylinder and machine lintel. (Refer to FIG. 1)
- 7. Install the longer cable (2) on the bracket down at the side brush assembly. (Refer to FIG. 1)
- 8. Connect the two cables (1 and 2) together near the area of the frame slot. Use the bolt (6), spacer (5), washer (4), and lock nut (3). (Refer to FIG. 1)
- 9. Start the machine and lower the hopper. Operate the side brush and check for proper operation.

FIG. 1 - Existing Side Brush Lift Cable Assembly

FIG. 2 - New Side Brush Lift Cable Assembly

## BILL OF MATERIALS FOR SIDE BRUSH LIFT CABLE REPLACEMENT KIT #375539

| Ref.   | TENNANT<br>Part No. | Description   | Qty.   |
|--------|---------------------|---------------|--------|
| 1      | 23936               | Cable, short  | 1      |
| 2      | 70532               | Cable, long   | 1      |
| 3      | 32715               | Lock nut      | 1      |
| 4      | 33924               | Washer        | 2      |
| 5      | 65174               | Spacer        | 1      |
| 6<br>7 | 09028<br>79115      | Bolt<br>Plate | 1<br>2 |